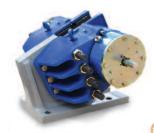

# Multi-plate Brakes and Clutches by Wichita Clutch

'Wet' plate brakes generate torque through shearing of the oil layer, with negligible lining wear, and are therefore ideal for the low maintenance requirements of sub-sea installations. Similar 'dry' units are available, including water-cooled versions for high-energy stop applications.

# Torque Limiting Clutches by Wichita Clutch

Based on designs proven in industrial applications around the world, bespoke high-speed torque limiting clutches are specified to protect the drive system from excessive loads should the generator shortcircuit.